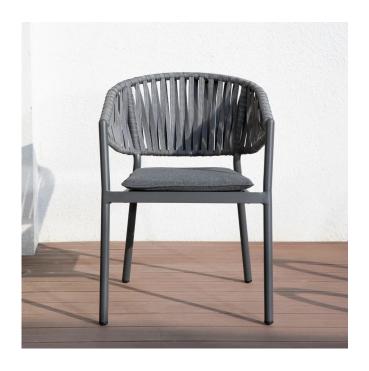

## SPECIFICATION SHEET

Product Group: Indoor & Outdoor Furniture

PRODUCT NAME: WHILTSHIRE STACKABLE ARMCHAIR

Product Code: BLWHILTSHIRESTAARM

- The Wiltshire Stackable Armchair is known for its lightweight design, allowing for easy mobility.
- It's backrest features a modern woven pattern that provides a perfect blend of style and comfort.
- Moreover, the aluminium frame of this chair ensures durability and resistance to rust, making it suitable for outdoor settings.
- Additionally, the armchairs are accompanied by waterproof cushions that complement the colour scheme of the backrest, further enhancing the overall aesthetic appeal.

## **Dimensions**

• **Height : 77**0mm

• Width: 550mm

• **Depth**: 480mm

• Material: Frame: Aluminium

Backrest: Polyester woven

rope