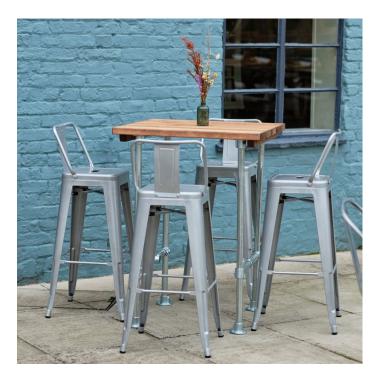

## SPECIFICATION SHEET

Product Group: Indoor & Outdoor Furniture

PRODUCT NAME: SCAFFOLD POSEUR TABLE

Product Code: BLSCAFFOLDPOTA

- Our Scaffold Poseur Table is designed to make a bold statement in your hospitality venue.
- Crafted with a top-quality Northern European Redwood top and a sturdy galvanised steel tube base, this table combines durability with an urban-industrial aesthetic.
- This table is built to withstand frequent use in busy commercial outdoor settings, making it a reliable choice for your space.
- Pair it with any metal chair to create a cohesive and stylish look for your venue. We recommend pairing with the Spire Stackable Bar Stools.

## **Dimensions**

Width: 750mm

• **Length**: 750mm

• **Height**: 1100mm