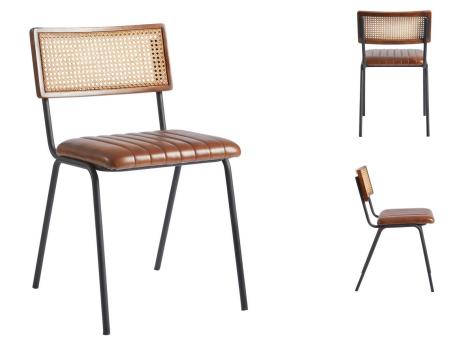

## Product Code: BLPAMPACHA

- The Pampa Chair, known for its fashionable design, is versatile and ideal for various indoor environments, particularly favoured in hospitality settings.
- Its natural cane backrest and sophisticated genuine leather fluted seat pad create a comfortable and robust seating option.
- The black metal frame, coated with powder for maximum durability, is complemented by floor protectors to prevent damage to your floors.
- Rest assured, this chair has undergone rigorous testing for commercial use.

## Dimensions

- Height : 760mm
- Width : 440mm
- **Depth :** 530mm
- Seat Height : 460mm
- Weight : 6.9kg