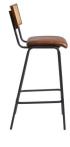

## SPECIFICATION SHEET

Product Group: Indoor & Outdoor Furniture

PRODUCT NAME: PAMPA BAR STOOL

Product Code: **BLPAMPABARST** 

- The fashionable Pampa Bar Stool is a versatile seating option ideal for a range of indoor environments, particularly popular in hospitality venues.
- It features a natural cane backrest and an elegant genuine leather fluted seat pad, providing both comfort and durability.
- The black metal frame is powder-coated for enhanced strength and longevity, while the floor protectors prevent damage to floors.
- This stool has undergone rigorous testing for contract use, ensuring reliability and quality.

## **Dimensions**

Height: 1080mm

• Width: 440mm

• **Depth**: 530mm

• **Seat Height**: 760mm

• Weight: 7.2kg