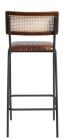

## SPECIFICATION SHEET

Product Group: Indoor & Outdoor Furniture

PRODUCT NAME: PAMPA BAR STOOL

Product Code: **BLPAMPABARST** 

- The fashionable Pampa Bar Stool is a versatile seating option ideal for a range of indoor environments, particularly popular in hospitality venues.
- It features a natural cane backrest and an elegant genuine leather fluted seat pad, providing both comfort and durability.
- The black metal frame is powder-coated for enhanced strength and longevity, while the floor protectors prevent damage to floors.
- This stool has undergone rigorous testing for contract use, ensuring reliability and quality.

## **Dimensions**

Height: 1080mm

• Width: 440mm

• **Depth**: 530mm

• **Seat Height**: 760mm

• Weight: 7.2kg