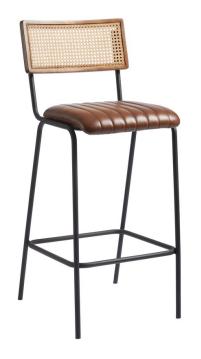

## SPECIFICATION SHEET

Product Group: Indoor & Outdoor Furniture

PRODUCT NAME: PAMPA BAR STOOL

Product Code: **BLPAMPABARST** 

- The fashionable Pampa Bar Stool is a versatile seating option ideal for a range of indoor environments, particularly popular in hospitality venues.
- It features a natural cane backrest and an elegant genuine leather fluted seat pad, providing both comfort and durability.
- The black metal frame is powder-coated for enhanced strength and longevity, while the floor protectors prevent damage to floors.
- This stool has undergone rigorous testing for contract use, ensuring reliability and quality.

## **Dimensions**

Height: 1080mm

• Width: 440mm

• **Depth**: 530mm

• **Seat Height**: 760mm

• Weight: 7.2kg