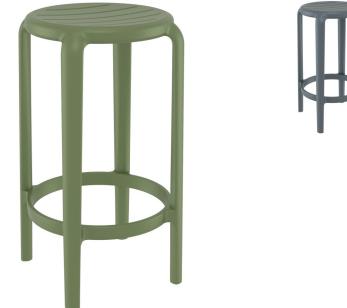

## PRODUCT NAME: HARDY MEDIUM STACKABLE STOOL

## Product Code: BLHARDYMEDST

- The Hardy Medium Stackable Stool is a reliable and robust seating option, making it an excellent choice for various contemporary indoor and outdoor settings.
- Crafted from polypropylene reinforced with glass fibre using a single injection method, this stool has undergone CATAS testing to ensure it can withstand heavy contract usage.
- With its exceptional strength and simple maintenance requirements, the Hardy Medium Stackable Stool is perfectly suited for a diverse array of venues, including hospitality settings, leisure facilities, student accommodations, and workspaces.
- Additionally, it is offered in Low and High heights and is available in four different colours for added versatility.

## Dimensions

- Height : 650mm
- Width : 360mm
- **Depth** : 360mm
- Seat Height : 650mm
- Weight : 3.7kg
  Brandline Products Alfre

<u>Brand</u>ine

Brandline Products Alfresco

t: 01327 366007

www.brandlineproducts.com