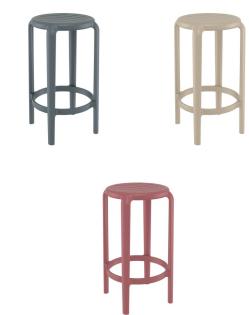

## Product Code: BLHARDYMEDST

- The Hardy Medium Stackable Stool is a reliable and robust seating option, making it an excellent choice for various contemporary indoor and outdoor settings.
- Crafted from polypropylene reinforced with glass fibre using a single injection method, this stool has undergone CATAS testing to ensure it can withstand heavy contract usage.
- With its exceptional strength and simple maintenance requirements, the Hardy Medium Stackable Stool is perfectly suited for a diverse array of venues, including hospitality settings, leisure facilities, student accommodations, and workspaces.
- Additionally, it is offered in Low and High heights and is available in four different colours for added versatility.