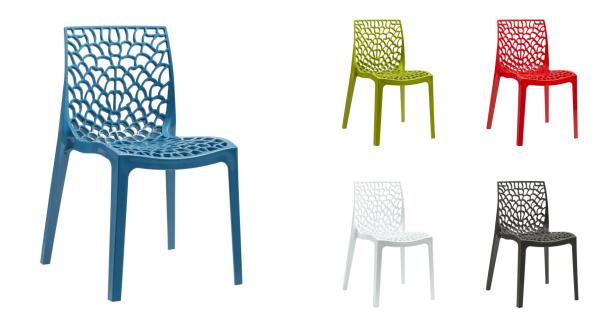

## SPECIFICATION SHEET

Product Group: Indoor & Outdoor Furniture

PRODUCT NAME: FLORA STACKABLE CHAIR

Product Code: BLFLORASTACHA

- The Flora Side Chair is a contemporary seating option designed for both indoor and outdoor use, boasting a durable and low-maintenance polypropylene build.
- With a selection of five vibrant colours to choose from, this chair effortlessly complements any interior style.
- Notable for its lightweight design, the Flora Side Chair is stackable up to eight chairs, offering convenience in storage and space management.