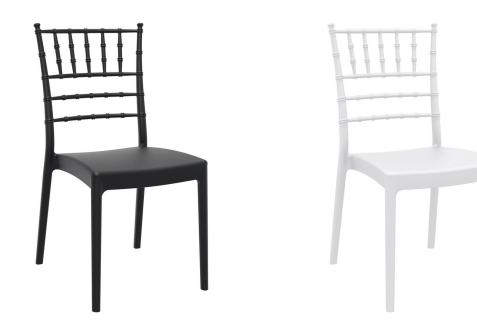

## SPECIFICATION SHEET

Product Group: Indoor & Outdoor Furniture

PRODUCT NAME: EMPRESS STACKABLE CHAIR

Product Code: **BLEMPRESSSTACHA** 

- The Empress Stacking Chair is a versatile seating option that seamlessly combines modern aesthetics with cutting-edge technology, making it suitable for various settings, whether indoors or outdoors.
- Crafted using state-of-the-art air-moulding techniques, this chair is formed from a single injection of polypropylene that is enhanced with glass fibre to deliver outstanding robustness and longevity.
- With its sleek design and sturdy construction, the Empress Stacking Chair comes in classic black or white choices, ensuring a timeless appeal.
- The chair's lightweight nature makes it effortless to move around and store, making it a convenient choice for bustling events and functions where both functionality and elegance are paramount.