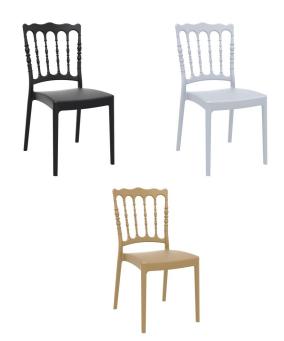

## Product Code: BLEMPERORSTACHA

- The Emperor Stackable Chair is a perfect blend of classic style and modern strength.
- Crafted from reinforced polypropylene using advanced air-moulding technology, this chair is not only durable but also lightweight.
- You can choose from black, white, silver grey, or gold, making it suitable for any indoor or outdoor setting.
- Ideal for high-traffic areas and events, this chair is stackable for convenient storage.
- Experience traditional elegance combined with modern durability with the Emperor Stacking Side Chair.