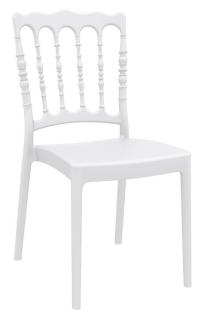

## PRODUCT NAME: EMPEROR STACKABLE CHAIR

## Product Code: BLEMPERORSTACHA

- The Emperor Stackable Chair is a perfect blend of classic style and modern strength.
- Crafted from reinforced polypropylene using advanced air-moulding technology, this chair is not only durable but also lightweight.
- You can choose from black, white, silver grey, or gold, making it suitable for any indoor or outdoor setting.
- Ideal for high-traffic areas and events, this chair is stackable for convenient storage.
- Experience traditional elegance combined with modern durability with the Emperor Stacking Side Chair.