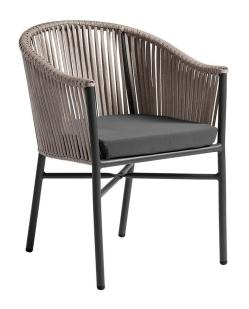

## SPECIFICATION SHEET

Product Group: Indoor & Outdoor Furniture

PRODUCT NAME: CLIFF STACKABLE ARMCHAIR

Product Code: BLCLIFFSTAARM

- Introducing the Cliff Stackable Armchair a versatile seating solution perfect for both indoor and outdoor use.
- This modern armchair combines a lightweight design with a touch of traditional style, making it a stylish addition to any space.
- The key features of the Cliff armchair include a popular woven design synthetic backrest that not only adds to its visual appeal but also provides enhanced comfort.
- The dark grey aluminium frame ensures durability as it is resistant to rust, while the water repellent cushion makes it suitable for outdoor use in any weather condition.
- Available in two stunning colour options, the natural weave variant comes with a dark grey cushion, while the dark grey weave option features a coordinating light grey cushion.
- For added convenience, this armchair is stackable once the cushions are removed, allowing for easy storage and space-saving solutions.
- With its timeless design, durable materials, and versatile use, this armchair is a must-have for anyone looking for a flexible and stylish seating option.