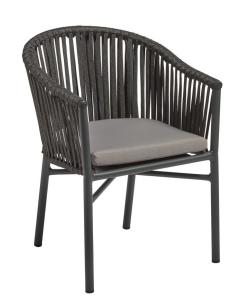

## SPECIFICATION SHEET

Product Group: Indoor & Outdoor Furniture

PRODUCT NAME: CLIFF STACKABLE ARMCHAIR

Product Code: BLCLIFFSTAARM

- Introducing the Cliff Stackable Armchair a versatile seating solution perfect for both indoor and outdoor use.
- This modern armchair combines a lightweight design with a touch of traditional style, making it a stylish addition to any space.
- The key features of the Cliff armchair include a popular woven design synthetic backrest that not only adds to its visual appeal but also provides enhanced comfort.
- The dark grey aluminium frame ensures durability as it is resistant to rust, while the water repellent cushion makes it suitable for outdoor use in any weather condition.
- Available in two stunning colour options, the natural weave variant comes with a dark grey cushion, while the dark grey weave option features a coordinating light grey cushion.
- For added convenience, this armchair is stackable once the cushions are removed, allowing for easy storage and space-saving solutions.
- With its timeless design, durable materials, and versatile use, this armchair is a must-have for anyone looking for a flexible and stylish seating option.