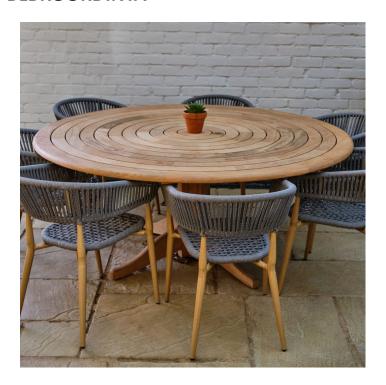

## SPECIFICATION SHEET

Product Group: Indoor & Outdoor Furniture

PRODUCT NAME: BROOK ROUND DINING TABLE

Product Code: BLBROOKDINTA

- The Brook Round Dining Table exudes elegance with its distinct circular tabletop design, making it an ideal option for upscale dining experiences at premium hospitality establishments.
- Crafted from resilient Roble Timber, this table boasts a lifespan of up to 25 years.
- Through proper maintenance, its golden hue can be preserved; left untreated, it develops a charming silver-grey patina over time.
- Measuring 1.45 meters in diameter, this table comfortably accommodates up to 6 guests for outdoor dining engagements.
- Complement this exquisite piece with a selection from our range of outdoor dining armchairs and side chairs to achieve a cohesive and stylish ensemble.

## **Dimensions**

• **Height**: 740mm

• **Diameter**: 1450mm