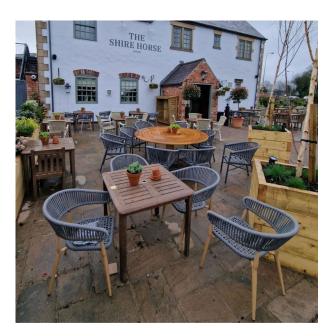

## SPECIFICATION SHEET

Product Group: Indoor & Outdoor Furniture

PRODUCT NAME: BRISTOL STACKABLE ARMCHAIR

Product Code: BLBRISTOLSTAARM

- The Bristol Stackable Armchair is an excellent choice for businesses seeking to establish a serene and inviting outdoor environment.
- Its polyester rope seat ensures weather resistance and minimal upkeep, while the wood-like aluminium frame combines a natural appearance with sturdy construction.
- Designed for commercial outdoor settings, these armchairs can seamlessly transition into indoor spaces as well.
- Their stackable feature provides flexibility for establishments requiring easy storage and space management.