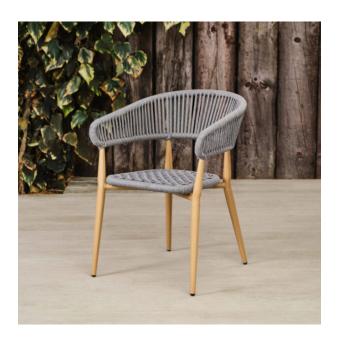

## SPECIFICATION SHEET

Product Group: Indoor & Outdoor Furniture

PRODUCT NAME: BRISTOL STACKABLE ARMCHAIR

Product Code: BLBRISTOLSTAARM

- The Bristol Stackable Armchair is an excellent choice for businesses seeking to establish a serene and inviting outdoor environment.
- Its polyester rope seat ensures weather resistance and minimal upkeep, while the wood-like aluminium frame combines a natural appearance with sturdy construction.
- Designed for commercial outdoor settings, these armchairs can seamlessly transition into indoor spaces as well.
- Their stackable feature provides flexibility for establishments requiring easy storage and space management.

## **Dimensions**

• **Height**: 760mm

• Width: 610mm

• **Depth**: 560mm

Material: Frame: Wood Effect Aluminium.

Backrest : Polyester rope