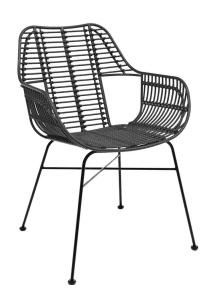

## SPECIFICATION SHEET

Product Group: Indoor & Outdoor Furniture

PRODUCT NAME: ARECA STACKABLE ARMCHAIR

Product Code: BLARECASTAARM

- The Areca Stackable Armchair, boasting a Natural or Black seat option, exudes a charming vintage aesthetic that effortlessly enhances any setting with its retro flair.
- Crafted from robust polyethylene rattan in a sleek woven design and featuring a sturdy black metal frame with a powder-coated finish, this armchair guarantees longevity and style.
- Thanks to its galvanised frame, the Areca Armchair is resistant to rust, making it a reliable choice for both indoor and outdoor use in various spaces like gardens, dining areas, and patios.
- For a cohesive and upscale ambiance, consider combining the Areca Armchair with other pieces from the Areca collection.