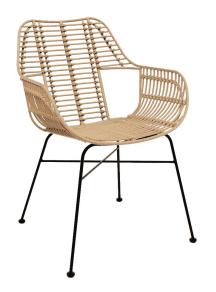

## SPECIFICATION SHEET

Product Group: Indoor & Outdoor Furniture

PRODUCT NAME: ARECA STACKABLE ARMCHAIR

Product Code: BLARECASTAARM

- The Areca Stackable Armchair, boasting a Natural or Black seat option, exudes a charming vintage aesthetic that effortlessly enhances any setting with its retro flair.
- Crafted from robust polyethylene rattan in a sleek woven design and featuring a sturdy black metal frame with a powder-coated finish, this armchair guarantees longevity and style.
- Thanks to its galvanised frame, the Areca Armchair is resistant to rust, making it a reliable choice for both indoor and outdoor use in various spaces like gardens, dining areas, and patios.
- For a cohesive and upscale ambiance, consider combining the Areca Armchair with other pieces from the Areca collection.