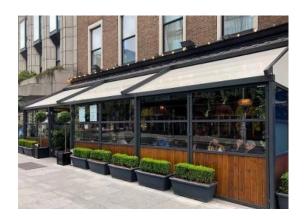

## SPECIFICATION SHEET

Product Group: Shade & Shelter

PRODUCT NAME: BURAN TERRACE SCREEN

Product Code: BLTERSCRBURAN

- ⇒ The Buran is a terrace screen system made in the UK that offers shelter and shade for your outdoor spaces. It's perfect for businesses like restaurants, cafes, coffee shops, bars, pubs, and theme parks.
- ⇒ Our screens are constructed with high-quality materials to ensure durability and longevity.
- ⇒ The 6mm toughened glass provides a sturdy and reliable barrier, while the powder-coated aluminium framework adds a sleek and modern touch to the design.
- ⇒ To further enhance the strength and resilience of the structure, we use hot-dipped galvanised steel for all the fixing hardware. This combination of materials ensures that our screens are not only stylish but also built to withstand the test of time.
- ⇒ The Buran is available in various sizes, styles, and colours, with a plethora of accessories and custom solutions to choose from.
- ⇒ You can even have your logo or message branded on these terrace screens to enhance your visibility on the high street and draw in more customers.