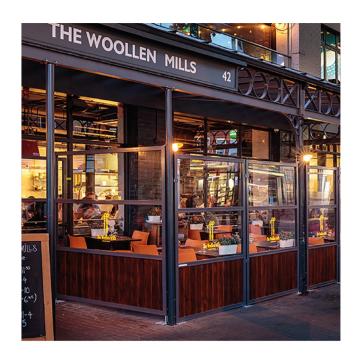

## SPECIFICATION SHEET

Product Group: Shade & Shelter

PRODUCT NAME: BURAN TERRACE SCREEN

Product Code: BLTERSCRBURAN

- ⇒ The Buran is a terrace screen system made in the UK that offers shelter and shade for your outdoor spaces. It's perfect for businesses like restaurants, cafes, coffee shops, bars, pubs, and theme parks.
- ⇒ Our screens are constructed with high-quality materials to ensure durability and longevity.
- ⇒ The 6mm toughened glass provides a sturdy and reliable barrier, while the powder-coated aluminium framework adds a sleek and modern touch to the design.
- ⇒ To further enhance the strength and resilience of the structure, we use hot-dipped galvanised steel for all the fixing hardware. This combination of materials ensures that our screens are not only stylish but also built to withstand the test of time.
- ⇒ The Buran is available in various sizes, styles, and colours, with a plethora of accessories and custom solutions to choose from.
- ⇒ You can even have your logo or message branded on these terrace screens to enhance your visibility on the high street and draw in more customers.