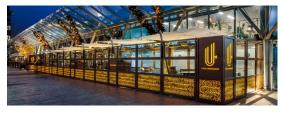

## SPECIFICATION SHEET

Product Group: Shade & Shelter

PRODUCT NAME: BURAN TERRACE SCREEN

Product Code: BLTERSCRBURAN

- ⇒ The Buran is a terrace screen system made in the UK that offers shelter and shade for your outdoor spaces. It's perfect for businesses like restaurants, cafes, coffee shops, bars, pubs, and theme parks.
- ⇒ Our screens are constructed with high-quality materials to ensure durability and longevity.
- ⇒ The 6mm toughened glass provides a sturdy and reliable barrier, while the powder-coated aluminium framework adds a sleek and modern touch to the design.
- ⇒ To further enhance the strength and resilience of the structure, we use hot-dipped galvanised steel for all the fixing hardware. This combination of materials ensures that our screens are not only stylish but also built to withstand the test of time.
- ⇒ The Buran is available in various sizes, styles, and colours, with a plethora of accessories and custom solutions to choose from.
- ⇒ You can even have your logo or message branded on these terrace screens to enhance your visibility on the high street and draw in more customers.