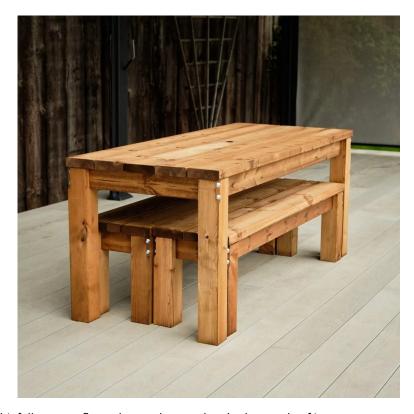

## SPECIFICATION SHEET

Product Group: Indoor & Outdoor Furniture

PRODUCT NAME: WHINFELL SET

Product Code: **BLWHINFELLSET** 

- ⇒ The Whinfell range reflects the regal, rugged and robust style of its name.
- ⇒ Built out of chunky timber top boards are 40mm thick and legs are 95mm x 95mm section with clean, straight lines this range is very popular due to its attractiveness and user friendliness.
- ⇒ The benches which fit underneath the tables can be accessed without having to step over anything and can be placed at or away from the table to suit.
- A gorgeous-looking table and bench
- Table is 1800mm long x 750mm wide x 740mm tall
- Bench is 1550mm long x 375mm wide x 450mm tall
- Ideal for pubs, hotels, tourist attractions and golf clubs
- Spacious table top is great for dining
- Very stable and strong with adjustable feet mechanism
- The benches store neatly underneath the table
- Made from durable Northern European Redwood
- Delivered part-assembled
- 10-year structural guarantee
- FSC® Certified Wood