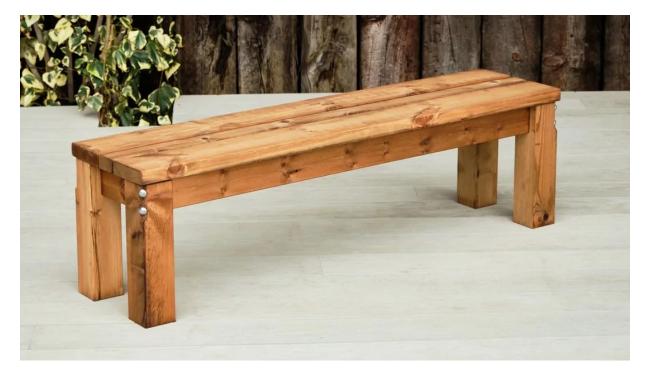

## PRODUCT NAME: WHINFELL BENCH

## Product Code: BLWHINFELLB

- ⇒ These wooden benches are sturdy stand-alone units built to take the hard wearing of commercial hospitality venues.
- ⇒ Ideal outdoor furniture for pubs, hotels, holiday parks, tourist attractions, golf clubs and country parks.
- $\Rightarrow$  These benches make great outdoor auditorium seating for outdoor events at tourist attractions.
- A backless bench made from chunky wood
- 1550mm x 375mm x 450mm tall
- Ideal for traditional pubs, hotels and golf clubs
- Very stable and strong
- Adjustable feet mechanism
- Can be ground fixed
- Made from durable Northern European Redwood
- Delivered part assembled
- 10-year structural guarantee
- FSC<sup>®</sup> Certified