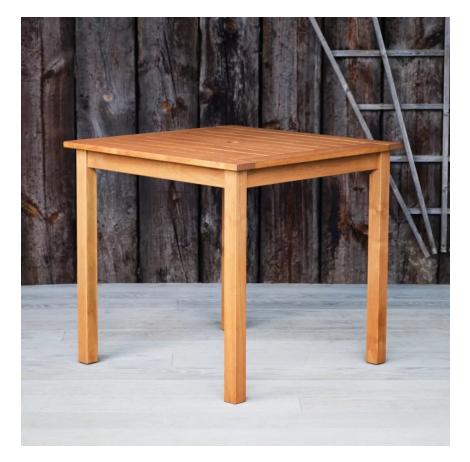

## Product Code: BLTHETFORDSQUT

- $\Rightarrow$  A robinia wood square table seating up to 4 people.
- $\Rightarrow$  This hard wood outdoor table is commercial grade for frequent use at pubs, hotels, holiday parks, golf clubs and tourist attractions.
- $\Rightarrow$  It has a parasol hole provision in the table top.
- A square hardwood commercial table
- 800mm x 800mm x 750mm tall
- Weighs 17kg
- Made from hard wearing robinia wood
- Slatted table top with parasol hole provision
- The wood is a strong compact grain that does not split or crack
- Weathers to a silver grey colour over time