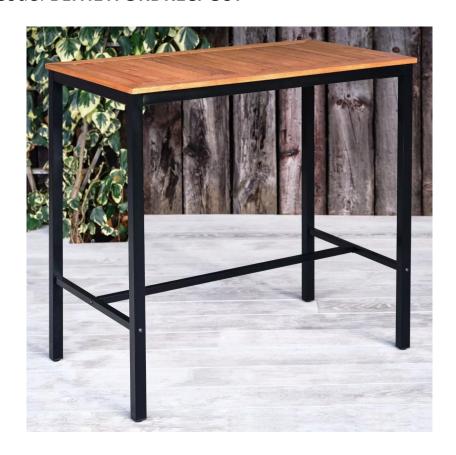

## SPECIFICATION SHEET

Product Group: Indoor & Outdoor Furniture

PRODUCT NAME: THETFORD RECTANGULAR POSEUR TABLE

Product Code: BLTHETFORDRECPOST

- ⇒ This commercial grade rectangular outdoor bar height table is ideal for pub gardens and hotel bar terraces.
- $\Rightarrow$  Also ideal for indoor use.
- ⇒ Robust but smart looking for high-frequency commercial use.
- ⇒ The table matches with bar stools or bar chairs to form a set for up to 6 people seated.
- 1200mmm x 700mm x 1100mm tall
- A strong aluminium frame with black powder coating
- Table top is slatted robinia hardwood
- Weathers well outdoors
- No need for treatment
- Heavy duty for outdoor bar areas
- Delivered part-assembled
- Ideal for indoor and outdoor use