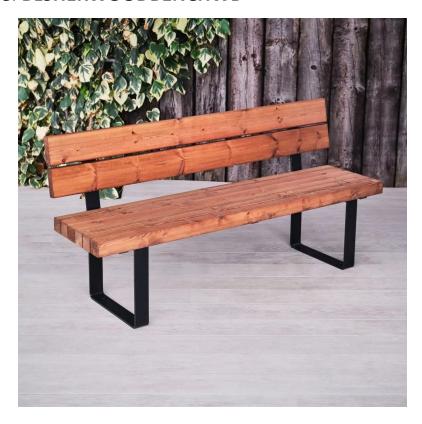

## SPECIFICATION SHEET

Product Group: Indoor & Outdoor Furniture

PRODUCT NAME: SHERWOOD BENCH WITH BACK

Product Code: BLSHERWOODBENCHWB

- ⇒ An outdoor bench with seat back made from steel and wood seating up to 3 people.
- ⇒ This bench has strong black powder coated steel legs with slatted FSC® Certified wood seat and back.
- ⇒ Heavy-duty and hard wearing, the bench can be ground fixed for extra security.
- ⇒ Match with table in the range for an industrial look outdoor dining set.
- 1800mm x 450mm x 840mm tall
- Black powder coated steel legs
- FSC® Certified wooden slat bench seat and back
- Industrial look
- Ideal as street furniture as can be ground fixed
- Match with table in this range
- Delivered flat packed
- 5-year structural guarantee