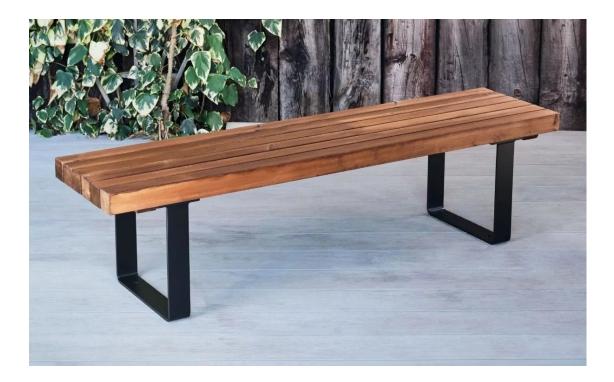

## PRODUCT NAME: SHERWOOD BACKLESS BENCH

## Product Code: BLSHERWOODBBENCH

- $\Rightarrow$  A heavy-duty backless bench made from steel and wood seating up to 3 people.
- $\Rightarrow$  The bench has strong black powder coated steel legs with a slatted FSC<sup>®</sup> Certified wooden seat.
- $\Rightarrow$  Heavy-duty and hard wearing we have clients who have placed these on piers and in coastal locations with weather extremes.
- $\Rightarrow$  Match with table in range for an industrial look outdoor dining set.
- 1800mm x 450mm x 450mm tall
- Black powder coated steel legs
- FSC<sup>®</sup> Certified wooden slat seat top
- Industrial look
- Ideal as street furniture as can be ground fixed
- Match with table in this range for a dining set
- Delivered flat packed
- 5-year structural guarantee