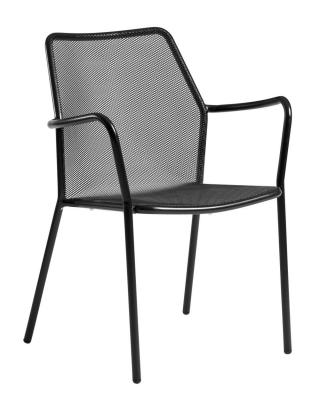

## SPECIFICATION SHEET

Product Group: Indoor & Outdoor Furniture

PRODUCT NAME: NOVA STACKABLE ARMCHAIR

Product Code: BLNOVASAC

- ⇒ The NOVA armchair is perfect for all indoor and outdoor settings.
- ⇒ Available in a choice of two contemporary colours Black or Green.
- $\Rightarrow$  The modern mesh design is comfortable, and its curved frame makes it extremely sturdy.
- ⇒ The NOVA is organically cataphoresis coated for greater corrosion resistance to help maintain it good looks.
- ⇒ The chair stacks four high for easy storage.

## **Dimensions**

- Height 790mm
- Length 505mm
- Depth 505mm
- Seat Height 450mm
- Weight 5.0 kg