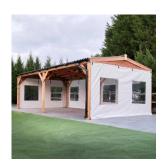

- ⇒ Clear roof light panels are available at an additional cost, please talk to one of our sales team
- ⇒ This wooden gazebo is ideal for outdoor dining and hospitality
- ⇒ PVC side panels make this a cosy option, these are available at an additional cost
- ⇒ Suitable as a patio shelter or on decking. It needs a flat, hard surface to affix the legs to
- ⇒ At 2.5m tall is comes under the height allowance for planning permission therefore does not require planning unless your venue has a historic or preservation order

## Specification

- A commercial wooden gazebo, available in 3 size options from 4.0m x 3.6m to 7m x 4m
- A pitched composite bitumen roof
- Clear roof light panels available at additional cost
- Ideal for outdoor dining and drinking or as an outdoor event space
- The gazebo is open sided
- PVC side panels are available
- The wooden gazebo comes flat packed
- It will need a flat, hard surface to
  affix to
- Height within planning permission