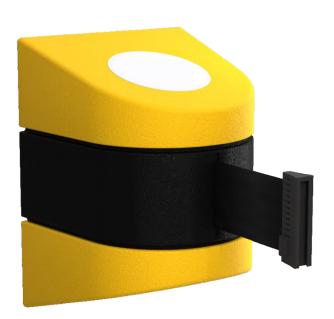

## **Product Description**

The Midi wall mount is a compact wall mounted barrier designed for restricting access in short span applications such as cash register isles, elevators, hallways, and doors. The Midi's tough ABS housing is designed for work environments.

## **Technical Data**

Height: 140mm

Width: 95mm

**Depth:** 90mm

Weight: 0.45kg

Belt Width: 50mm

Belt Length: 4.6m

Please Note: The Midi 4.6m wall mount