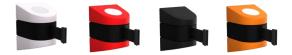

- ⇒ Standard housing colours are black and white for interior décor and high visibility yellow, red and orange for safety applications
- ⇒ 23 standard belt colours and 15 pre-printed safety messages. Alternatively we can custom print a message to your requirements
- ⇒ 4 tape end options—universal, magnetic, S clip or panic break
- ⇒ 5 mounting options—permanent, removeable, magnetic, warehouse rack and clamp