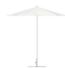

## **Product Description**

The Bay Master M1 series of parasols with marine grade aluminium struts is our most durable promotional parasol collection. Intended for most commercial settings, this parasol features an extremely durable and rigid aluminium strut system. Proven in high traffic areas, oceanfront installations and exposed street-side locations, the Bay Master M1 Classic is designed to endure challenging weather conditions.

**Square**— Available in 1.65m, 2.0m, 2.25m & 2.4m

Octagon — Available in 2.27m, 2.75m & 3.2m

Rectangular — Available in 1.8m x 2.75m

 $\textbf{Hexagon} \ - \text{Available in 2.15m, 2.6m \& 3.0m}$ 