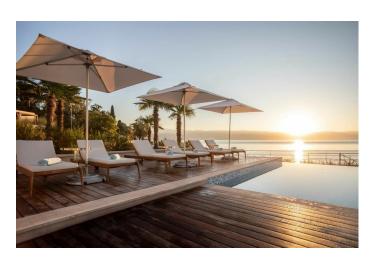

## **Product Description**

The Bay Master M1 series of parasols with marine grade aluminium struts is our most durable promotional parasol collection. Intended for most commercial settings, this parasol features an extremely durable and rigid aluminium strut system. Proven in high traffic areas, oceanfront installations and exposed street-side locations, the Bay Master M1 Classic is designed to endure challenging weather conditions.

**Support Where You Need It**: Bay Master M1 collection ribs feature marine grade aluminium structs that act as reinforcement, effectively distributing stress and guaranteeing added strength.

**Canopy Construction:** Durable and resistant to wear and tear from excessive opening and closing, our canopy construction features stainless steel screw reinforcement.