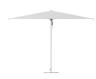

## **Product Description**

The Bay Master M1 series of parasols with marine grade aluminium struts is our most durable promotional parasol collection. Intended for most commercial settings, this parasol features an extremely durable and rigid aluminium strut system. Proven in high traffic areas, oceanfront installations and exposed street-side locations, the Bay Master M1 Classic is designed to endure challenging weather conditions.

**Support Where You Need It**: Bay Master M1 collection ribs feature marine grade aluminium structs that act as reinforcement, effectively distributing stress and guaranteeing added strength.

**Canopy Construction:** Durable and resistant to wear and tear from excessive opening and closing, our canopy construction features stainless steel screw reinforcement.