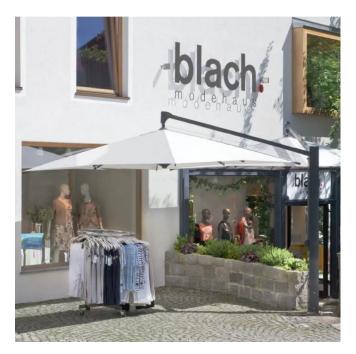

## **Product Description**

Amalfi Duo combines the charm of a classic cantilever parasol with the robustness of a large parasol. The powerful pole is laterally offset, so that the shaded area can be used flexibly, e.g. for long tables, individual seat groups or a row of sun loungers beside the pool. Both canopies can be opened independently of each other.

Levelling Parasol Head : With the levelling function, the canopy can be adjusted horizontally by a few degrees in the direction of the mast. The mechanism is suitable for adjusting the canopy, but not for inclining it.

Smooth Crank Winch : Amalfi opens and closes very easily with the smooth crank winch. Self-locking holds the parasol in any position.

Fabric :

Mast :

Struts :

| Brandline Products Alfresco | t: 01327 366007 | www.brandlineproducts.com |
|-----------------------------|-----------------|---------------------------|