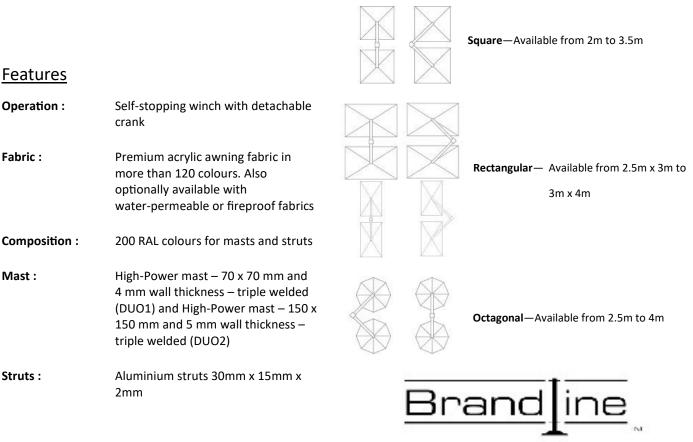

Smooth Crank Winch : Amalfi opens and closes very easily with the smooth crank winch. Self-locking holds the parasol in any position.

Fabric :

Mast :

Struts :

| Brandline Products Alfresco | t: 01327 366007 | www.brandlineproducts.com |
|-----------------------------|-----------------|---------------------------|