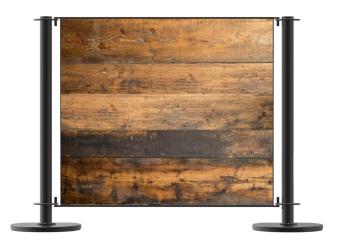

## **Product Description**

The framed wooden panels are fast becoming a popular way to cordon off your alfresco area. A popular choice for a more rustic look. The wooden panels can be supplied in a heavy duty thick reclaimed timber, or a thinner wood for a lighter product.

- ⇒ Manufactured from either recycled scaffold board or timber
- ⇒ Fittings and frame available in over 200 RAL colours
- ⇒ Suitable with all of our café barrier posts
- ⇒ The wood can be stained or painted to a colour of your choice
- ⇒ The wooden framed panels are manufactured entirely in house and can be made at any width

## **Technical Data**

Material: Reclaimed scaffold board or

new timber

Weight: Various depending on size of

panel

**Finish:** Suitable for interior & exterior

applications

Height: 860mm