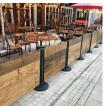

## **Product Description**

The framed wooden panels are fast becoming a popular way to cordon off your alfresco area. A popular choice for a more rustic look. The wooden panels can be supplied in a heavy duty thick reclaimed timber, or a thinner wood for a lighter product.

- ⇒ Manufactured from either recycled scaffold board or timber
- ⇒ Fittings and frame available in over 200 RAL colours
- ⇒ Suitable with all of our café barrier posts
- ⇒ The wood can be stained or painted to a colour of your choice
- ⇒ The wooden framed panels are manufactured entirely in house and can be made at any width