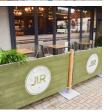

## **Product Description**

The framed wooden panels are fast becoming a popular way to cordon off your alfresco area. A popular choice for a more rustic look. The wooden panels can be supplied in a heavy duty thick reclaimed timber, or a thinner wood for a lighter product.

- ⇒ Manufactured from either recycled scaffold board or timber
- ⇒ Fittings and frame available in over 200 RAL colours
- ⇒ Suitable with all of our café barrier posts
- ⇒ The wood can be stained or painted to a colour of your choice
- ⇒ The wooden framed panels are manufactured entirely in house and can be made at any width

## **Technical Data**

Material: Reclaimed scaffold board or

new timber

Weight: Various depending on size of

panel

**Finish:** Suitable for interior & exterior

applications

Height: 860mm