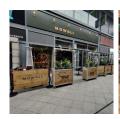

## **Product Description**

The framed wooden panels are fast becoming a popular way to cordon off your alfresco area. A popular choice for a more rustic look. The wooden panels can be supplied in a heavy duty thick reclaimed timber, or a thinner wood for a lighter product.