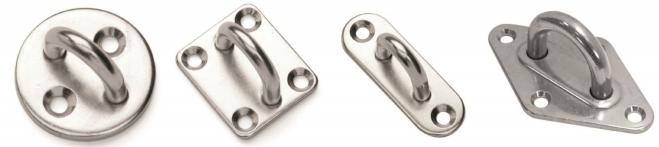

## PRODUCT NAME: WALL CLIPS

Product Code: BLWALL

Round

Square

Long

Diamond

- ⇒ Our wall clips come in four styles, round, long, square and diamond.
- ⇒ You can use them to attach barrier rope or cross beams to walls and posts.
- ⇒ The wall clips are all made from stainless steel and can be powder coated to any RAL colour.
- ⇒ All of our wall plates have countersunk holes for easy attachment.