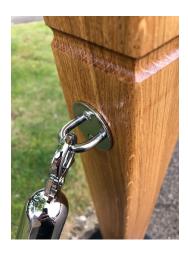

## PRODUCT NAME: WALL CLIPS

Product Code: BLWALL

Round

Square

Long

Diamond

- ⇒ Our wall clips come in four styles, round, long, square and diamond.
- ⇒ You can use them to attach barrier rope or cross beams to walls and posts.
- ⇒ The wall clips are all made from stainless steel and can be powder coated to any RAL colour.
- ⇒ All of our wall plates have countersunk holes for easy attachment.