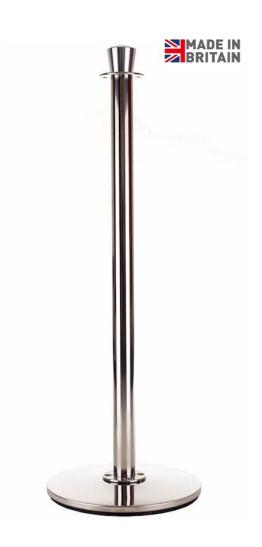

## **Product Description**

The Original post with it's distinctive shaped head is a popular premium café barrier. Made in the UK from high quality, machined marine grade stainless steel, the Original post is undoubtedly the best product on the market for sustained outdoor use.

- ⇒ Tapered base making it wheelchair friendly and DDA compliant
- ⇒ Suitable for rope, café banners or various screen types
- ⇒ Available in over 200 RAL powder coated finishes
- $\Rightarrow$  4 base options free standing, surface

### Technical Data

| Post Material: | Marine grade stainless steel |
|----------------|------------------------------|
| Base:          | Heavy duty cast iron         |
| Post Diameter: | 50.8mm                       |
| Post Height:   | 1070mm                       |
| Base Diameter: | 340mm                        |
| Weight:        | 19kg                         |