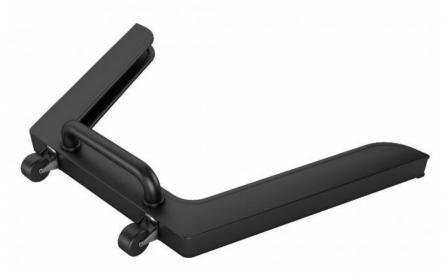

## SPECIFICATION SHEET

Product Group: Café Barrier Systems & Traditional Posts & Rope

PRODUCT NAME: EAZIMOVE

Product Code: BLEAZI

- ⇒ The Eazimove is made from 2mm mild steel which is then powder coated black.
- ⇒ The Eazimove eliminates having to lift your cafe posts when moving them.
- ⇒ This is a must have accessory, especially when you have cafe barrier systems that change frequently.
- ⇒ Simply slide the post into the grooves on the Eazimove, tilt back and roll.
- ⇒ This works with all our cafe barrier and traditional posts which include a round base.