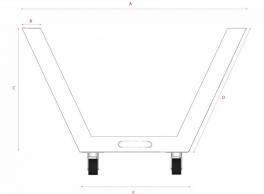

**Technical Data** 

Width 'A': 470mm

Width 'B' : 40mm

Height 'C': 315mm

**Height 'D'**: 330mm

Width 'E': 250mm

Thickness: 2mm

Material: Mild Steel