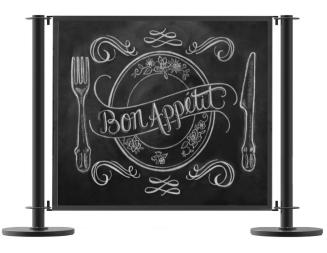

## PRODUCT NAME: CHALKBOARD PANEL

Product Code: BLCPANEL

### **Product Description**

Chalkboard cafe barriers can be utilised for entertaining the cliental with a variety of messages, menus, or even for the younger patrons to be creative during their visit.

- ⇒ Our MDF boards are the standard go to chalkboard surface and are coated in several layers of high quality chalkboard paint. This high quality chalkboard surface has a much longer lifespan than a standard MDF board and is easily cleaned, unlike the MDF boards the Laminate surface will not leave a chalk ghosting effect when cleaned
- $\Rightarrow$  Suitable with all of our café barrier posts
- ⇒ They are made primarily for external use, but can be used indoors too

#### Technical Data

- Height : 860mm as standard
- Thickness : 12mm
- **Density :** 0.49 / 0.52 g cm cubed
- Finish : Suitable for interior and exterior applications