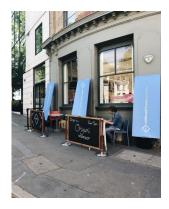

### **Product Description**

Chalkboard cafe barriers can be utilised for entertaining the cliental with a variety of messages, menus, or even for the younger patrons to be creative during their visit.

- ⇒ Our MDF boards are the standard go to chalkboard surface and are coated in several layers of high quality chalkboard paint. This high quality chalkboard surface has a much longer lifespan than a standard MDF board and is easily cleaned, unlike the MDF boards the Laminate surface will not leave a chalk ghosting effect when cleaned
- $\Rightarrow$  Suitable with all of our café barrier posts
- ⇒ They are made primarily for external use, but can be used indoors too